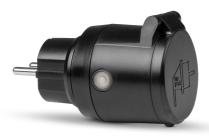

E CONTROL**

Talk to your home via Google Assistant. Use your voice to control everything from lights to electronics. Perfect for when you want your hands free





#### **SENSORS**

Automate your home with motion. Turn lights on when you enter a room and off when you leave, using System Nexa motion detectors.



#### **SCHEDULES & TIMERS**

Use schedules to automatically manage devices at a specific time or based on sunrise and sunset. Timers let you count down to when a receiver automatically turns off or on.



#### **VACATION MODE**

Turns lights on and off randomly to simulate presence even when you're away.

#### **SYSTEM NEXA 2, RECEIVERS**



#### **SMART PLUG, ON/OFF**

WPR-01 | Max 2300W | Item No: 16101

#### **SMART PLUG, DIMMER**

WPD-01 | 3-200W / 3-75W LED | Item No: 16102



# SMART PLUG OUTDOOR, ON/OFF

WPO-01 | Max 2300W | Item No: 16103



#### SMART BUILT-IN, ON/OFF

WBR-01 | Max 1800W | Item No: 16104

#### **SMART BUILT-IN, DIMMER**

WBD-01 | 3-250W / 3-75W LED | Item No: 16105



Read more about the products

# SYSTEM NEXA 2



LEARN MORE



**NEXA** 

NEXA TRADING AB | TALLVÄGEN 5 564 35 BANKERYD | SWEDEN

www.nexa.se