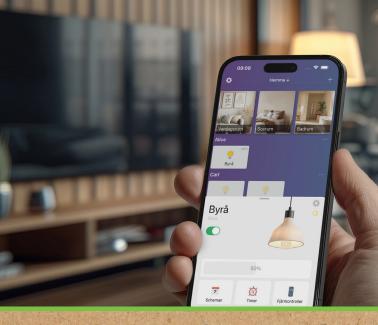

#### **APP CONTROL (Wi-Fi)**

Your smartphone is your remote control. Manage your lights, devices, and schedules directly from your mobile, no matter where you are.