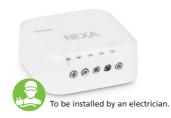

#### SMART BUILT-IN, ON/OFF

WBR-01 | Max 1800W | Item No: 16104

#### **SMART BUILT-IN, DIMMER**

WBD-01 | 3-250W / 3-75W LED | Item No: 16105

Read more about the products