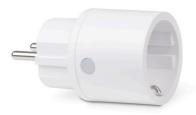

where you are.



## REMOTE CONTROL

Use our System Nexa remotes if you prefer to keep it simple and just press a button. Smart!



#### **VOICE CONTROL**

Talk to your home via Google Assistant. Use your voice to control everything from lights to electronics. Perfect for when you want your hands free





#### **SENSORS**

Automate your home with motion. Turn lights on when you enter a room and off when you leave, using System Nexa motion detectors.



#### **SCHEDULES & TIMERS**

Use schedules to automatically manage devices at a specific time or based on sunrise and sunset. Timers let you count down to when a receiver automatically turns off or on.



#### **VACATION MODE**

Turns lights on and off randomly to simulate presence even when you're away.

#### **SYSTEM NEXA 2, RECEIVERS**



#### **SMART PLUG, ON/OFF**

WPR-01 | Max 2300W | Item No: 16101

#### **SMART PLUG, DIMMER**

WPD-01 | 3-200W / 3-75W LED | Item No: 16102



# SMART PLUG OUTDOOR, ON/OFF

WPO-01 | Max 2300W | Item No: 16103



#### SMART BUILT-IN, ON/OFF

WBR-01 | Max 1800W | Item No: 16104

#### **SMART BUILT-IN, DIMMER**

WBD-01 | 3-250W / 3-75W LED | Item No: 16105



Read more about the products

# SYSTEM NEXA 2



LEARN MORE



**NEXA** 

NEXA TRADING AB | TALLVÄGEN 5 564 35 BANKERYD | SWEDEN

www.nexa.se