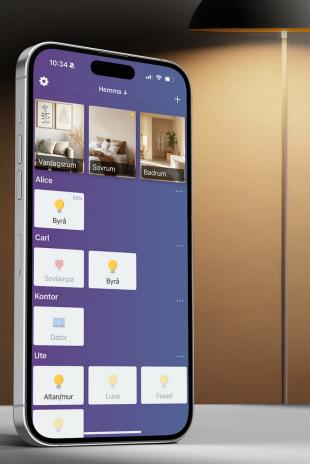

### Always available, wherever you are

As long as you have internet, you're in control. With our app, you can manage everything from lights to outlets, whether you're relaxing on the couch or out on an adventure.

#### Super easy to get started

Download the Nexa Home app and connect to your Wi-Fi. The receivers will appear in the app once they are powered on. Follow the instructions in the app, and the installation is complete!

# Share with your family and friends

You can share your home with anyone you like. The person only needs to download the Nexa Home app and wait for your invitation. Regardless of who controls it, you can always see the current status in the app.